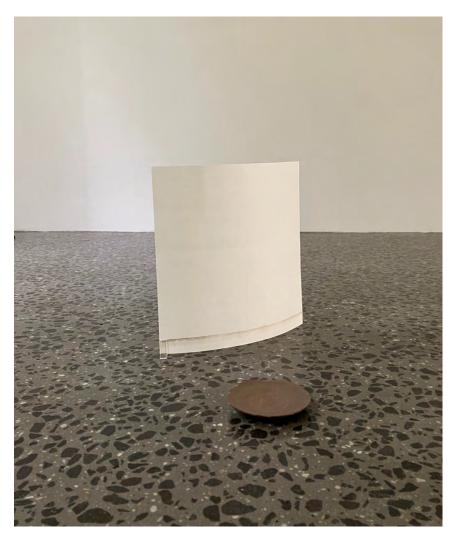

## Utako Shindo It recalls what I still don't know

(photo above by Lucy Foster)

Utako Shindo | <It recalls what I still don't know> | 2022

red stoneware with Mashiko white glaze and white slipware / 6.5 (diameter) x 4 (height) cm

Japanese watercolor on paper /  $34.5 \times 34.5 \text{ cm}$ 

Painted MDF shelf / 69 x 80.5 x 10.5 cm

(photos top and bottom right by Lucy Foster)

Utako Shindo | praised into sound | 2022

Red stoneware with Mashiko white glaze and white slipware pair 5.6 (diameter) x 3.3 (height) cm each