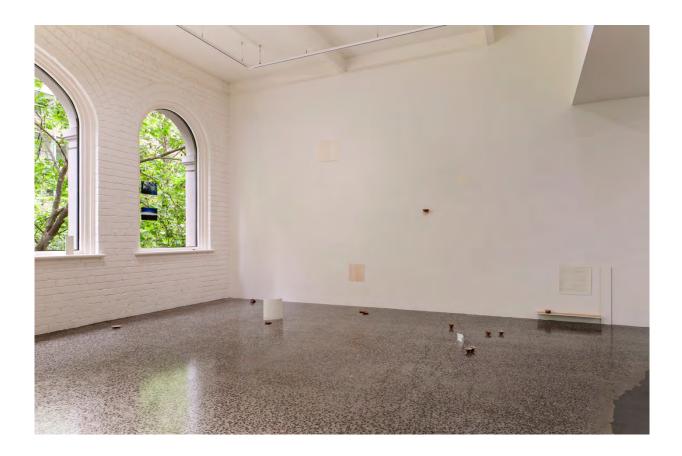

## Utako Shindo It recalls what I still don't know

(photo above by Lucy Foster)

Utako Shindo | <It recalls what I still don't know> | 2022

red stoneware with Mashiko white glaze and white slipware / 6.5 (diameter) x 4 (height) cm

Japanese watercolor on paper /  $34.5 \times 34.5 \text{ cm}$ 

Painted MDF shelf / 69 x 80.5 x 10.5 cm

(photos top and bottom right by Lucy Foster)

Utako Shindo | praised into sound | 2022

Red stoneware with Mashiko white glaze and white slipware pair 5.6 (diameter) x 3.3 (height) cm each