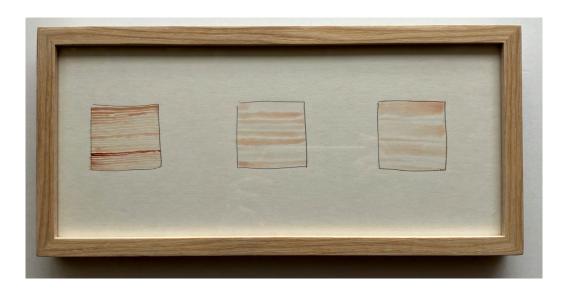

Utako Shindo | studies for 'It recalls what I still don't know' | 2022 Japanese watercolor on paper / 12 x 26.8 cm (14 x 27 cm in frame)

(photo above by Lucy Foster)