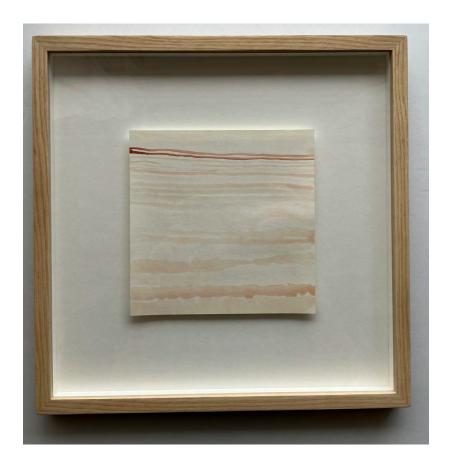

## Utako Shindo It recalls what I still don't know

(photo above by Lucy Foster)

Utako Shindo | <It recalls what I still don't know> | 2022

red stoneware with Mashiko white glaze and white slipware / 6.5 (diameter) x 4 (height) cm

Japanese watercolor on paper /  $34.5 \times 34.5 \text{ cm}$ 

Painted MDF shelf / 69 x 80.5 x 10.5 cm

(photos top and bottom right by Lucy Foster)

Utako Shindo | praised into sound | 2022

Red stoneware with Mashiko white glaze and white slipware pair 5.6 (diameter) x 3.3 (height) cm each