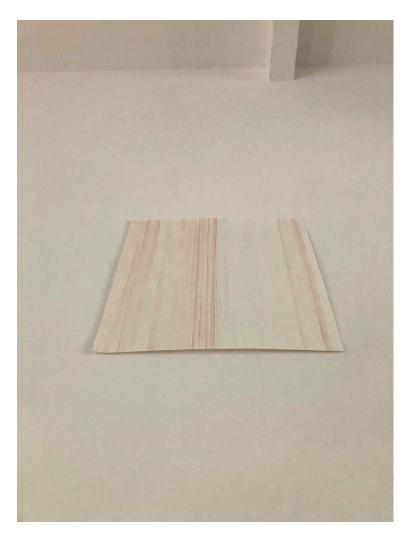

Utako Shindo | studies for 'It recalls what I still don't know' | 2022 Japanese watercolor on paper / 12 x 26.8 cm (14 x 27 cm in frame)

(photo above by Lucy Foster)