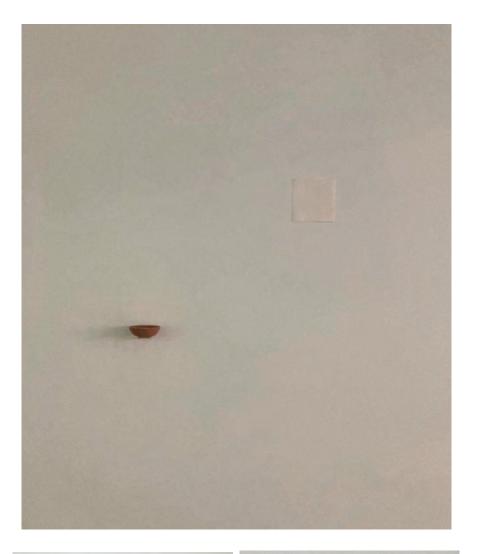

Utako Shindo | naked apparition | 2022 Red stoneware with white slipware /9.2 (diameter) x 3.4 (height)cm Japanese watercolor on paper / 13.4 x 13.4 cm

Utako Shindo | true script, event and thing | 2022

Red stoneware with Mashiko white glaze and white slipware / 9.2 (diameter) x 3.4 (height) cm

Japanese watercolor on paper /  $25\,\mathrm{x}$   $27\,\mathrm{cm}$ 

(photo above by Lucy Foster)

Utako Shindo | out of the night shade | 2022 Japanese watercolor on paper / 34.5 x 34.5 cm