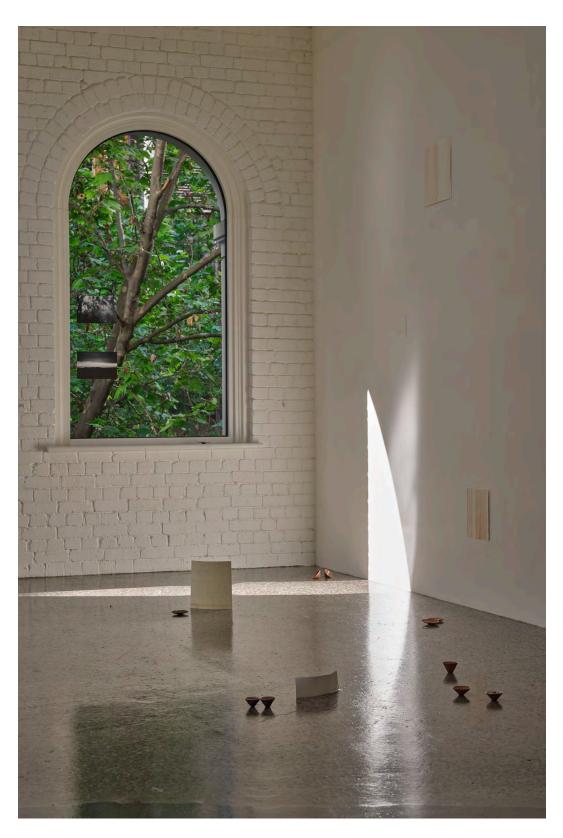

os top and bottom left by Lucy Foster)



Utako Shindo | retrieving the newness | 2006, 2022 scanned photograph printed on paper / 21 x 19.5 cm each



Utako Shindo | skin of you | 2022 Japanese watercolor on paper / 23 x 21 x 3.5 cm  $\,$  700

(photo by Lucy Foste)







Utako Shindo | waves reaching | 2022 Red stoneware with Mashiko white glaze / 10 (diameter) x 1.9 (height) cm Japanese watercolor on paper / 27 x 25 x 4 cm



Utako Shindo | through the arc | 2022

Red stoneware with Mashiko white glaze and white slipware / 7.2 (diameter) x 3.4 (height) cm Red stoneware with Mashiko white glaze and white slipware / 7 (diameter) x 3.8 (height) cm





Utako Shindo | studies for 'It recalls what I still don't know' | 2022 Japanese watercolor on paper / 12 x 26.8 cm (14 x 27 cm in frame)



(photo above by Lucy Foster)