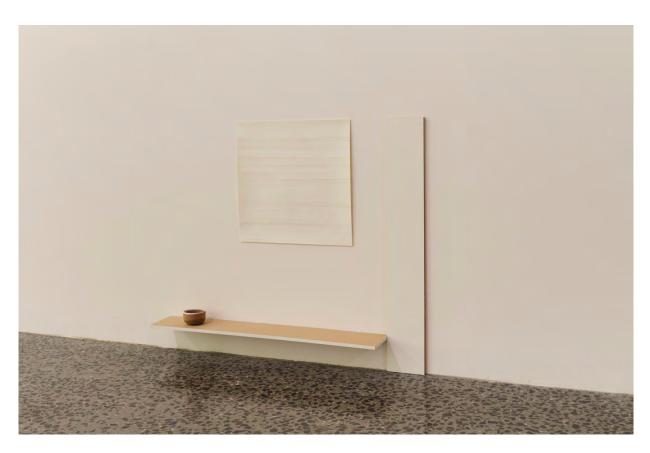

Japanese watercolor on paper /  $34.5 \times 34.5 \text{ cm}$ 

Painted MDF shelf / 69 x 80.5 x 10.5 cm

(photos top and bottom right by Lucy Foster)

Utako Shindo | praised into sound | 2022

Red stoneware with Mashiko white glaze and white slipware pair 5.6 (diameter) x 3.3 (height) cm each