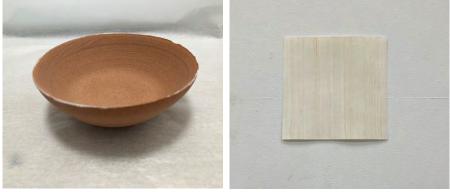

## Utako Shindo It recalls what I still don't know

(photo above by Lucy Foster)

Utako Shindo | <It recalls what I still don't know> | 2022

red stoneware with Mashiko white glaze and white slipware / 6.5 (diameter) x 4 (height) cm

Japanese watercolor on paper /  $34.5 \times 34.5 \text{ cm}$ 

Painted MDF shelf / 69 x 80.5 x 10.5 cm

(photos top and bottom right by Lucy Foster)

Utako Shindo | praised into sound | 2022

Red stoneware with Mashiko white glaze and white slipware pair 5.6 (diameter) x 3.3 (height) cm each