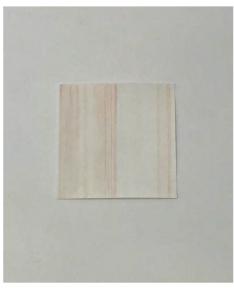

Red stoneware with Mashiko white glaze and white slipware / 9.2 (diameter) x 3.4 (height) cm

Japanese watercolor on paper /  $25\,\mathrm{x}$   $27\,\mathrm{cm}$ 

(photo above by Lucy Foster)

Utako Shindo | out of the night shade | 2022 Japanese watercolor on paper / 34.5 x 34.5 cm