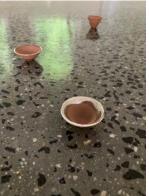

Individual piece -1 6.4 (diameter) x 3.2 (height) cm Individual piece -2 6.8 (diameter) x 2.9 (height) cm Individual piece -3 6.3 (diameter) x 4.4 (height) cm

Japanese watercolor on paper folded /  $7.5 \times 20.4 \times 6.5$  cm

Utako Shindo | naked apparition | 2022 Red stoneware with white slipware /9.2 (diameter) x 3.4 (height)cm Japanese watercolor on paper / 13.4 x 13.4 cm

Utako Shindo | true script, event and thing | 2022