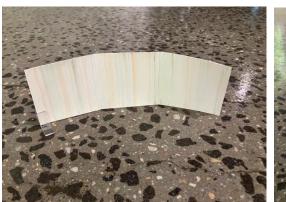

Utako Shindo | studies for 'It recalls what I still don't know' | 2022 Japanese watercolor on paper / 12 x 26.8 cm (14 x 27 cm in frame)

(photo above by Lucy Foster)