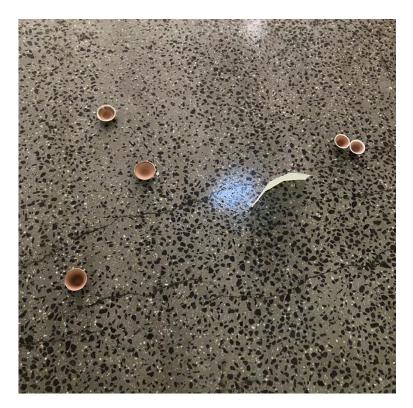

Japanese watercolor on paper /  $34.5 \times 34.5 \text{ cm}$ 

Painted MDF shelf / 69 x 80.5 x 10.5 cm

(photos top and bottom right by Lucy Foster)

Utako Shindo | praised into sound | 2022

Red stoneware with Mashiko white glaze and white slipware pair 5.6 (diameter) x 3.3 (height) cm each

Individual piece -1 6.4 (diameter) x 3.2 (height) cm Individual piece -2 6.8 (diameter) x 2.9 (height) cm Individual piece -3 6.3 (diameter) x 4.4 (height) cm

Japanese watercolor on paper folded /  $7.5 \times 20.4 \times 6.5$  cm