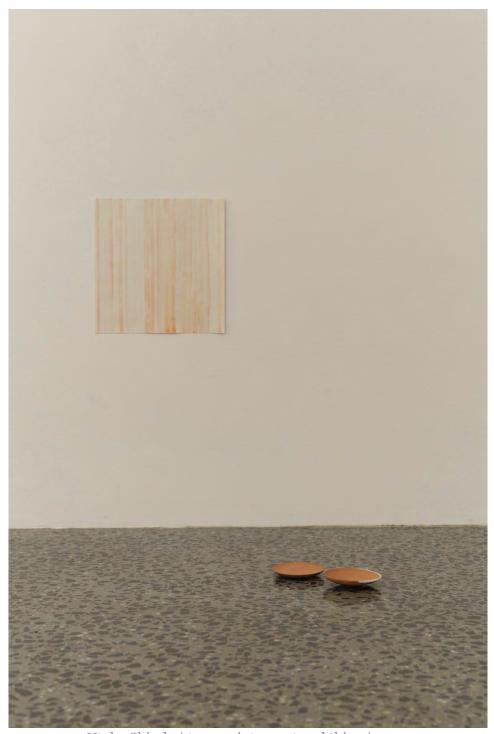

## Utako Shindo It recalls what I still don't know

(photo above by Lucy Foster)

Utako Shindo | <It recalls what I still don't know> | 2022

red stoneware with Mashiko white glaze and white slipware / 6.5 (diameter) x 4 (height) cm

Japanese watercolor on paper /  $34.5 \times 34.5 \text{ cm}$ 

Painted MDF shelf / 69 x 80.5 x 10.5 cm

(photos top and bottom right by Lucy Foster)

Utako Shindo | praised into sound | 2022

Red stoneware with Mashiko white glaze and white slipware pair 5.6 (diameter) x 3.3 (height) cm each