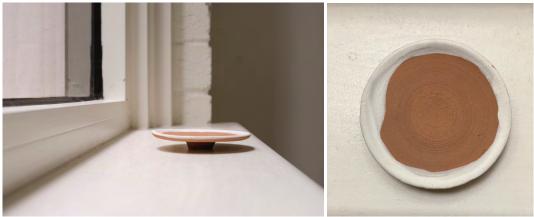

## Utako Shindo It recalls what I still don't know

(photo above by Lucy Foster)

Utako Shindo | <It recalls what I still don't know> | 2022

red stoneware with Mashiko white glaze and white slipware / 6.5 (diameter) x 4 (height) cm