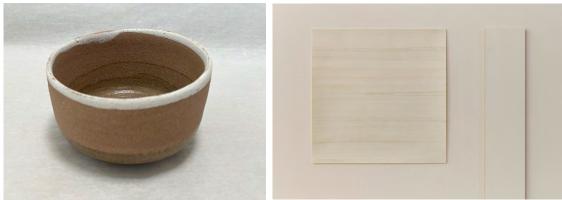

## Utako Shindo It recalls what I still don't know

(photo above by Lucy Foster)

Utako Shindo | <It recalls what I still don't know> | 2022

red stoneware with Mashiko white glaze and white slipware / 6.5 (diameter) x 4 (height) cm

Japanese watercolor on paper /  $34.5 \times 34.5 \text{ cm}$ 

Painted MDF shelf / 69 x 80.5 x 10.5 cm

(photos top and bottom right by Lucy Foster)

Utako Shindo | praised into sound | 2022

Red stoneware with Mashiko white glaze and white slipware pair 5.6 (diameter) x 3.3 (height) cm each