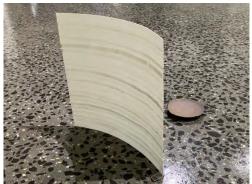

Utako Shindo | studies for 'It recalls what I still don't know' | 2022 Japanese watercolor on paper / 12 x 26.8 cm (14 x 27 cm in frame)

(photo above by Lucy Foster)