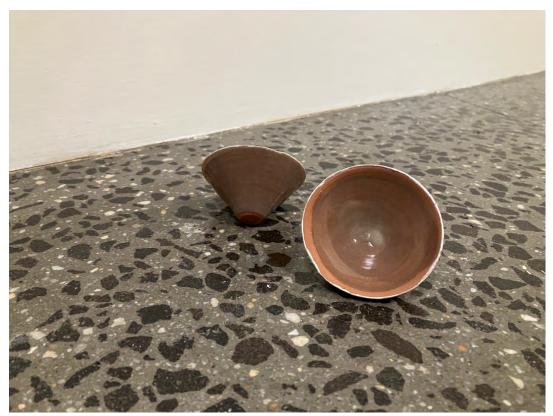

Utako Shindo | naked apparition | 2022 Red stoneware with white slipware /9.2 (diameter) x 3.4 (height)cm Japanese watercolor on paper / 13.4 x 13.4 cm

Utako Shindo | true script, event and thing | 2022